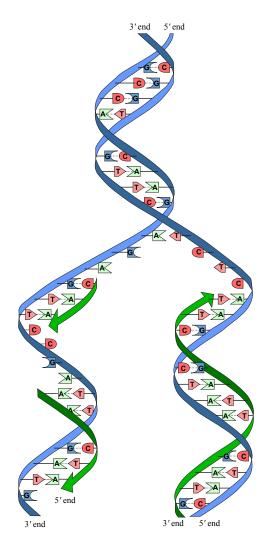

### **QUESTION ONE: DNA REPLICATION**

(a) The model below shows DNA replication.

Label the following on the diagram:

- nucleotide
- nitrogen base
- hydrogen bond
- parent strand
- daughter strand
- sugar-phosphate backbone.

| ) | Explain the purpose of DNA replication. |
|---|-----------------------------------------|
|   |                                         |
|   |                                         |
|   |                                         |
|   |                                         |
|   |                                         |
|   |                                         |