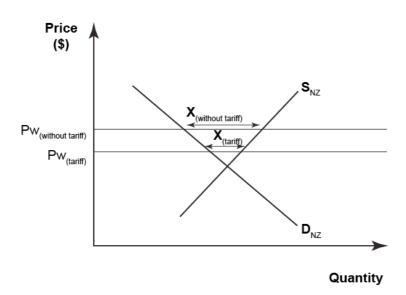

- Illustrates on Graph Three how an overseas tariff on New Zealand fish products impacts on the New Zealand squid market (refer to Appendix Three).
- Explains in detail how an overseas tariff on New Zealand fish products will impact on the New Zealand squid market. Referring to Graph Three in the explanation – eg an overseas tariff will lower the price that New Zealand squid exporters receive in those countries, as some of the price paid by the overseas consumer will go to their government with a reduced amount flowing through to the New Zealand exporter. That will reduce Pw<sub>(without tariff)</sub> to Pw<sub>(tariff)</sub>. The lower price will discourage squid production, so Q<sub>s</sub> will fall. The lower price will encourage local consumption, so Q<sub>d</sub> will rise. The impact is that exports will fall to  $X_{(tariff)}$ . OR
- Explanation can include the idea that as a result of the tariff the price exporters receive will fall OR revenue will decrease and that as a result exports will decrease.

- Compares and contrasts the impact of the Trans-Pacific Partnership with the impact of international trade barriers on New Zealand fish products by:
- illustrating on Graph Three how an overseas tariff on New Zealand fish products impacts on the New Zealand squid market (refer to Appendix Three)
- explaining in detail how an overseas tariff on New Zealand fish products will impact on the New Zealand squid market. Referring to Graph Three in the explanation – eg an overseas tariff will lower the price that New Zealand squid exporters receive in those countries. That will reduce Pw(without tariff) to Pw<sub>(tariff)</sub>. The lower price will discourage squid production, so Q<sub>s</sub> will fall. The lower price will encourage local consumption, so Q<sub>d</sub> will rise. The impact is that exports will fall to X<sub>(tariff)</sub>. OR

Explanation can include the idea that as a result of the tariff the price exporters receive will fall OR revenue will decrease and that as a result exports will decrease.

 explaining in detail why the Trans-Pacific Partnership will have a different impact on the Current Account of the Balance of Payments than the international trade barriers on New Zealand fish products, by offering one or more of the ideas in the following example: The TPP will have a larger impact on the Current Account. because it covers 12 countries. whereas the tariffs mentioned only exist in two of those 12 countries. Also, the TPP covers a wide range of goods and services, whereas the tariff applies only to seafood – which is only one export goods category. The TPP has a positive effect

# **Appendix Three Question Three (b)**

**Graph Three: Market for New Zealand squid** 