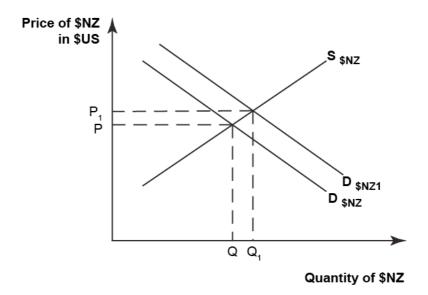

## **Evidence Statement**

| Question<br>One | Achievement                                                                                                                                                                                                                                                                                                                                                                                                                                                                                                                                                                                                                                                                                                                                                                 | Achievement with Merit                                                                                                                                                                                                                                                                                                                                                                                                                                                                                                                                                                                                                                                                                 | Achievement with Excellence |
|-----------------|-----------------------------------------------------------------------------------------------------------------------------------------------------------------------------------------------------------------------------------------------------------------------------------------------------------------------------------------------------------------------------------------------------------------------------------------------------------------------------------------------------------------------------------------------------------------------------------------------------------------------------------------------------------------------------------------------------------------------------------------------------------------------------|--------------------------------------------------------------------------------------------------------------------------------------------------------------------------------------------------------------------------------------------------------------------------------------------------------------------------------------------------------------------------------------------------------------------------------------------------------------------------------------------------------------------------------------------------------------------------------------------------------------------------------------------------------------------------------------------------------|-----------------------------|
| (a)             | <ul> <li>Shows the impact of an appreciation of the New Zealand dollar (see Appendix One) D<sub>\$NZ</sub> shifted to the right, or S<sub>\$NZ</sub> shifted to the left.</li> <li>Explains ONE cause of the change to the market for \$NZ. Answer should match shift in graph.</li> <li>Example for D<sub>\$NZ</sub> shifted to the right, the appreciation of the \$NZ may be caused by an increase in interest rates in New Zealand. This will raise demand for \$NZ. The increase in demand will cause the \$NZ to appreciate. OR</li> <li>Example for S<sub>\$NZ</sub> shifted to the left, the appreciation might be caused by a decrease in imports. This will decrease the supply of the \$NZ. The decrease in supply will cause the \$NZ to appreciate.</li> </ul> | ONE cause of an appreciation of the New Zealand dollar is explained in detail by:  • showing the impact of an appreciation of the New Zealand dollar (see Appendix One) D <sub>\$NZ</sub> shifted to the right, or S <sub>\$NZ</sub> shifted to the left AND  • explaining in detail the changes made on Graph One, eg For D <sub>\$NZ</sub> shifted to the right, the appreciation of the \$NZ may be caused by an increase in interest rates in New Zealand. This will increase overseas investor deposits in New Zealand banks, which will raise demand for \$NZ from D <sub>\$NZ</sub> to D <sub>\$NZ1</sub> . The increase in demand will cause the \$NZ to appreciate from P to P <sub>1</sub> . |                             |

# Appendix One Question One (a)

Graph One: Market for the New Zealand dollar

Price of \$NZ in \$US

P<sub>1</sub>

P<sub>2</sub>

Q<sub>1</sub>

Quantity of \$NZ